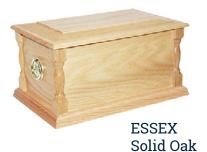

### SOLID COFFINS

### WINDSOR UTILE, single moulded

Built using high quality solid Utile and trimmed with single mouldings

(Shown fitted with Fleur handles).

### £1030.00