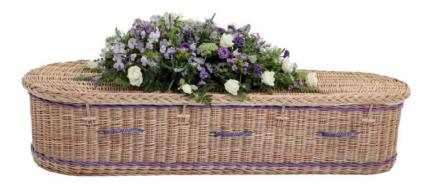

### SOMERSET WILLOW

This curved end willow coffin is shown in a weatherbeaten gold finish, inlaid with hand-dyed purple bands and woven purple handles.

£985.00