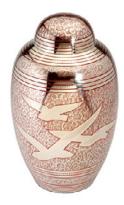

### CREMATED REMAINS URNS

These are just a few examples of the designs available.

**HERTFORD** Veneered Oak £70.00

VAULT Solid Oak £80.00

Solid Oak £102.00

£102.00

£75.00

**ROUND WILLOW** £82.00

These are just a few examples of the designs available.

From £244.00

**BANBURY BRASS** 

**DEVON GOLD** 

From £244.00

**GLOUCESTER PEWTER** 

ALTHORP RED

Various sizes £18 - £37