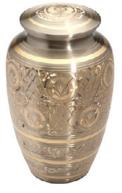

### CREMATED REMAINS URNS

These are just a few examples of the designs available.

**HERTFORD** Veneered Oak £70.00

VAULT Solid Oak £80.00

Solid Oak £102.00

£102.00

£75.00

**ROUND WILLOW** £82.00

These are just a few examples of the designs available.

From £244.00

**BANBURY BRASS** 

**DEVON GOLD** 

From £244.00

**GLOUCESTER PEWTER** 

ALTHORP RED

Various sizes £18 - £37