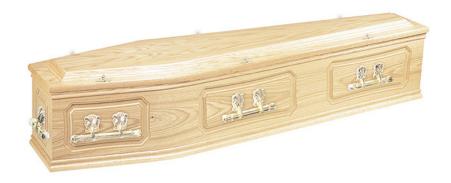

### **CAVENDISH OAK** double moulded, raised lid

Built using high quality solid Oak with routed panels, a raised lid and trimmed with double mouldings. Hinged lid optional

(Shown fitted with No.3 bar handles, T-ends and wooden buttons).