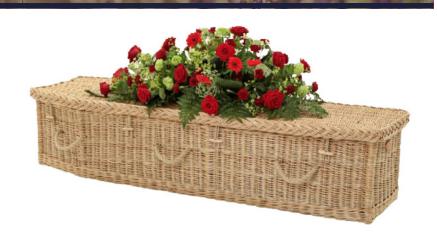

### SOMERSET WILLOW

This curved end willow coffin is shown in a weatherbeaten gold finish, inlaid with hand-dyed purple bands and woven purple handles.

£985.00