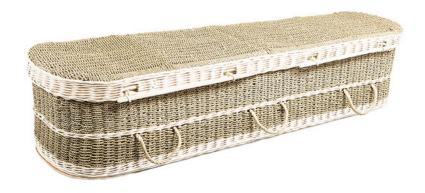

### WILLOW COFFINS

### **WILLOW**

Traditional coffin in weatherbeaten gold willow, featuring natural hemp rope handles.