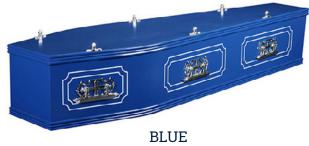

### CONTEMPORARY COFFINS

These are just a few examples of the designs available.

WHITE £455.00

£455.00

Stock Designs available from £642.00

Stock Designs available from £597.00

Stock Designs available from £597.00