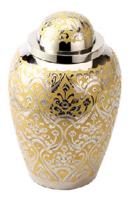

### CREMATED REMAINS URNS

These are just a few examples of the designs available.

**HERTFORD** Veneered Oak £70.00

VAULT Solid Oak £80.00

Solid Oak £102.00

£102.00

£75.00

**ROUND WILLOW** £82.00

These are just a few examples of the designs available.

From £244.00

**BANBURY BRASS** 

**DEVON GOLD** 

From £244.00

**GLOUCESTER PEWTER** 

ALTHORP RED

Various sizes £18 - £37