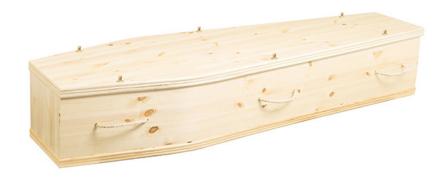

#### **PINE**

Built using Scandinavian Redwood and trimmed with single mouldings.

(Shown fitted with rope handles).

£753.00