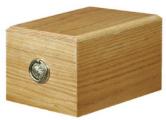

### CREMATED REMAINS URNS

These are just a few examples of the designs available.

**HERTFORD** Veneered Oak £70.00

VAULT Solid Oak £80.00

Solid Oak £102.00

£102.00

£75.00

**ROUND WILLOW** £82.00