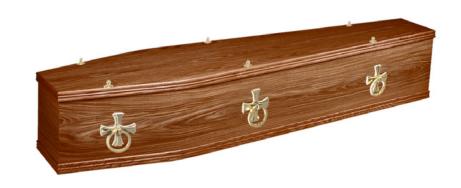

### CHILTERN OAK, double moulded, raised lid

Built using high quality Oak veneer with raised lid and trimmed with double mouldings.

(Shown fitted with Shell handles and wreath holders).

### £484.00