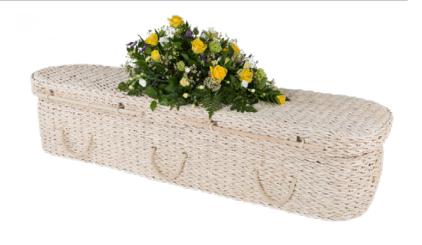

### NATURAL WOVEN COFFINS

### **SEAGRASS**

Seagrass is highly renewable and, once spun into a strong yarn, is woven into this beautiful, curve ended coffin. Supplied with a fitted natural cotton lining and rope handles.

£590.00