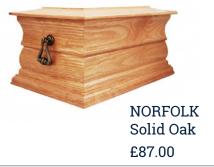

### CREMATED REMAINS URNS

These are just a few examples of the designs available.

**HERTFORD** Veneered Oak £70.00

VAULT Solid Oak £80.00

Solid Oak £102.00

£102.00

£75.00

**ROUND WILLOW** £82.00