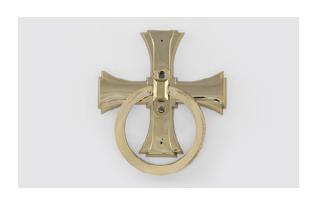

## HANDLES

HANDLE I (Plastic)

HANDLE II (Plastic)

HANDLE III (Plastic)

HANDLE IV (Plastic)

FLEUR (Plastic)

SAXON RING (Plastic)

HANDLE VII (Metal)

**HANDLE VIII (Metal)** 