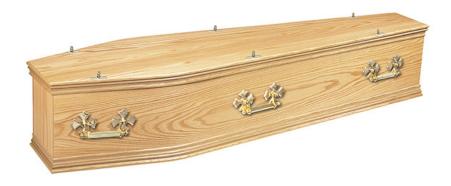

### **CAMBRIDGE OAK**

Built using high quality solid Oak with raised panels, a raised lid and trimmed with triple mouldings. Hinged lid optional

(Shown fitted with No.3 bar handles, T-ends and wreath holders).

#### £1370.00