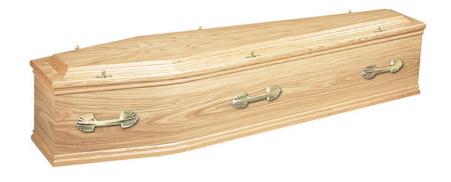

### WINDSOR UTILE, single moulded

Built using high quality solid Utile and trimmed with single mouldings

(Shown fitted with Fleur handles).

### £1030.00