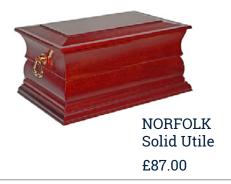

### CREMATED REMAINS URNS

These are just a few examples of the designs available.

**HERTFORD** Veneered Oak £70.00

VAULT Solid Oak £80.00

Solid Oak £102.00

£102.00

£75.00

**ROUND WILLOW** £82.00