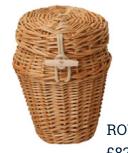

### CREMATED REMAINS URNS

These are just a few examples of the designs available.

**HERTFORD** Veneered Oak £70.00

VAULT Solid Oak £80.00

Solid Oak £102.00

£102.00

£75.00

**ROUND WILLOW** £82.00