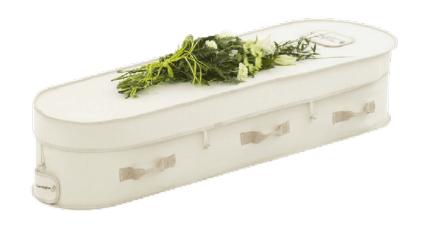

### NATURAL WOVEN COFFINS

### NATURAL LEGACY

Made in Yorkshire using 100% pure new wool, supported on a strong 100% recycled cardboard frame. Wool is a fibre with a true "green" lineage that is both sustainable and biodegradable. The interior is generously lined with organic cotton while the exterior is finished with a beautiful blanket stitch detail, jute handles and simple wooden toggle fastenings.