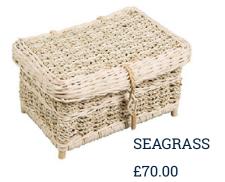

### **SEAGRASS**

Seagrass is highly renewable and, once spun into a strong yarn, is woven into this beautiful, curve ended coffin. Supplied with a fitted natural cotton lining and rope handles.

£590.00