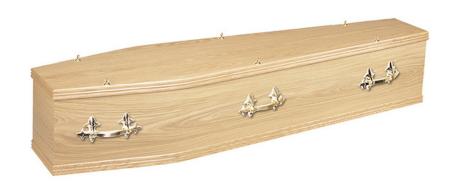

### **CHILTERN OAK**

Built using high quality Oak Veneer and trimmed with single mouldings.

(Shown fitted with Fleur handles and bell tops).

### INCLUDED IN OUR TRADITIONAL SERVICE