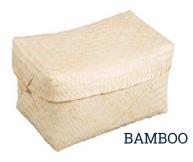

#### **BAMBOO**

Meticulously handmade using fine strips of dried bamboo. The bamboo weave is interlaced to form an attractive wicker matt that is then woven around a strong natural frame. Available in two differing shapes, curved end (rounded) and traditional shape (square) each tapering from end to end. Both styles come in a range of finished sizes with natural rope handles and fully fitted with natural linings, pillow and covers.

From £590.00