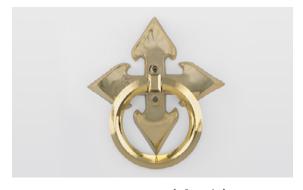

## HANDLES

HANDLE I (Plastic)

HANDLE II (Plastic)

HANDLE III (Plastic)

HANDLE IV (Plastic)

FLEUR (Plastic)

SAXON RING (Plastic)

HANDLE VII (Metal)

**HANDLE VIII (Metal)** 