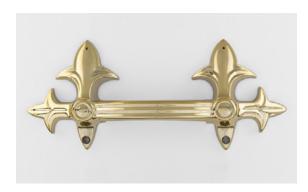

## HANDLES

HANDLE I (Plastic)

HANDLE II (Plastic)

HANDLE III (Plastic)

HANDLE IV (Plastic)

FLEUR (Plastic)

SAXON RING (Plastic)

HANDLE VII (Metal)

**HANDLE VIII (Metal)** 