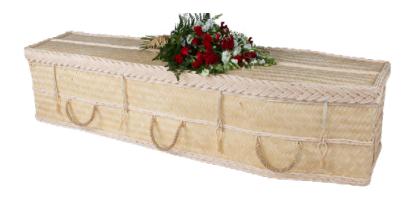

### NATURAL WOVEN COFFINS

#### **BAMBOO**

Meticulously handmade using fine strips of dried bamboo. The bamboo weave is interlaced to form an attractive wicker matt that is then woven around a strong natural frame. Available in two differing shapes, curved end (rounded) and traditional shape (square) each tapering from end to end. Both styles come in a range of finished sizes with natural rope handles and fully fitted with natural linings, pillow and covers.

From £590.00