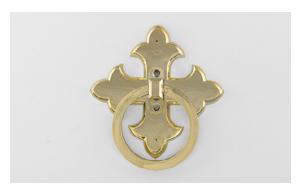

## HANDLES

HANDLE I (Plastic)

HANDLE II (Plastic)

HANDLE III (Plastic)

HANDLE IV (Plastic)

FLEUR (Plastic)

SAXON RING (Plastic)

HANDLE VII (Metal)

**HANDLE VIII (Metal)** 