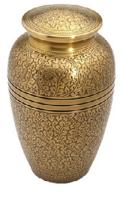

These are just a few examples of the designs available.

From £244.00

**BANBURY BRASS** 

**DEVON GOLD** 

From £244.00

**GLOUCESTER PEWTER** 

ALTHORP RED

Various sizes £18 - £37