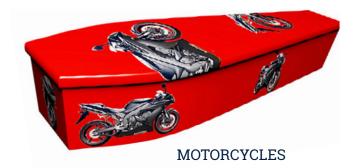

### CONTEMPORARY COFFINS

These are just a few examples of the designs available.

WHITE £455.00

£455.00

Stock Designs available from £642.00

Stock Designs available from £597.00

Stock Designs available from £597.00