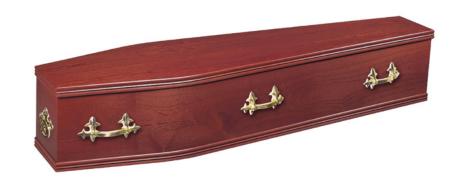

### **BRINKLEY OAK**

Built using high quality Oak veneer with routed panels, a raised lid and trimmed with double mouldings.

(Shown fitted with Oscar bar handles, T-ends and wreath holders).

#### £526.00