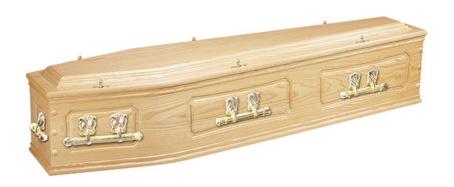

### **CAVENDISH OAK** double moulded, raised lid

Built using high quality solid Oak with routed panels, a raised lid and trimmed with double mouldings. Hinged lid optional

(Shown fitted with No.3 bar handles, T-ends and wooden buttons).