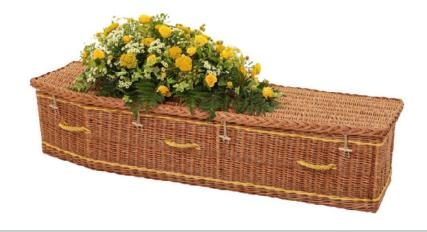

### SOMERSET WILLOW

Traditional coffin in buff willow, with yellow bands and featuring yellow woven willow handles.