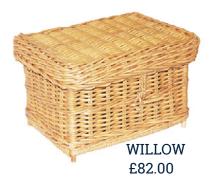

### WILLOW COFFINS

### **WILLOW**

Traditional coffin in weatherbeaten gold willow, featuring natural hemp rope handles.