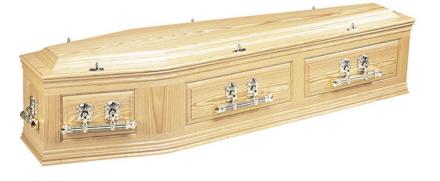

### **CAMBRIDGE OAK**

Built using high quality solid Oak with raised panels, a raised lid and trimmed with triple mouldings. Hinged lid optional

(Shown fitted with No.3 bar handles, T-ends and wreath holders).

#### £1370.00