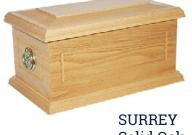

### SOLID COFFINS

### WINDSOR OAK, triple moulded

Built using high quality solid Oak and trimmed with triple mouldings

(Shown fitted with 305 solid brass handles and wreath holders).

#### £1088.00