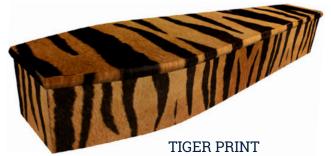

### CONTEMPORARY COFFINS

These are just a few examples of the designs available.

WHITE £455.00

£455.00

Stock Designs available from £642.00

Stock Designs available from £597.00

Stock Designs available from £597.00